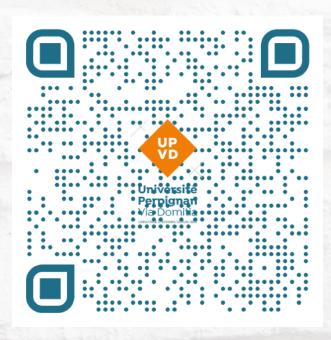

# International Mentorinal



## Get in touch with us:



parrainage@univ-perp.fr



+(33)430198129



@parrainageinternational

## Registration:











## INTERNATIONAL MENTORING PROGRAM



Do you want to be welcomed and helped upon your arrival?

Sign up for free to the International Mentoring program!



Your mentor, a student like you, is here to:

- o Exchange emails with you before your arrival
- o Welcome you at the train station or airport if possible
- o Guide you in discovering the campus
- o Help you with certain formalities if you wish
- o Explore a new language and culture, participate in events together

Registration until September 30, 2025!

### CONTACT US:



parrainage@univ-perp.fr



+(33)430198129



@parrainageinternational

## SIGN UP:













# International Mentorinal



## Get in touch with us:



parrainage@univ-perp.fr



+(33)430198129



@parrainageinternational

## Registration:











## INTERNATIONAL MENTORING PROGRAM



Do you want to be welcomed and helped upon your arrival?

Sign up for free to the International Mentoring program!



Your mentor, a student like you, is here to:

- o Exchange emails with you before your arrival
- o Welcome you at the train station or airport if possible
- o Guide you in discovering the campus
- o Help you with certain formalities if you wish
- o Explore a new language and culture, participate in events together

Registration until September 30, 2025!

### CONTACT US:



parrainage@univ-perp.fr



+(33)430198129



@parrainageinternational

## SIGN UP: