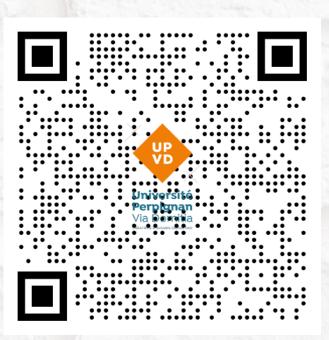

Registration:











## INTERNATIONAL MENTORING PROGRAM



Do you want to be welcomed and helped upon your arrival?

Sign up for free to the International Mentoring program!



Your mentor, a student like you, is here to:

- o Exchange emails with you before your arrival
- o Welcome you at the train station or airport if possible
- o Guide you in discovering the campus
- o Help you with certain formalities if you wish
- o Explore a new language and culture, participate in events together

Registration until September 30, 2025!

### CONTACT US:



parrainage@univ-perp.fr



+(33)430198129



@parrainageinternational

## SIGN UP:













# International Mentorinal



## Get in touch with us:



parrainage@univ-perp.fr



+(33)430198129



@parrainageinternational

## Registration:











## INTERNATIONAL MENTORING PROGRAM



Do you want to be welcomed and helped upon your arrival?

Sign up for free to the International Mentoring program!



Your mentor, a student like you, is here to:

- o Exchange emails with you before your arrival
- o Welcome you at the train station or airport if possible
- o Guide you in discovering the campus
- o Help you with certain formalities if you wish
- o Explore a new language and culture, participate in events together

Registration until September 30, 2025!

### CONTACT US:



parrainage@univ-perp.fr



+(33)430198129



@parrainageinternational

## SIGN UP: